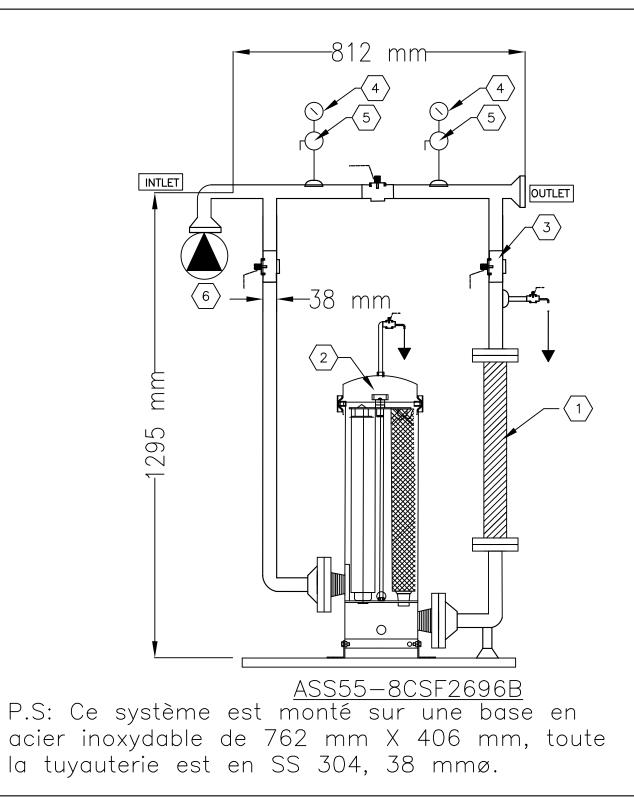

| Description |                                       |  |
|-------------|---------------------------------------|--|
|             | Catalyseur SMC55                      |  |
| 2           | Filtre 8 CSF                          |  |
| 3           | Vanne à bille 1.5"                    |  |
| 4           | Manomètre                             |  |
| 5           | Transmetteur de pression<br>(4—20 mA) |  |
| 6           | Pompe GRUNDFOS 2699<br>1/6 Hp         |  |

| INTLET | 1.5" FLANGE |
|--------|-------------|
| OUTLET | 1.5" FLANGE |

| MECANIQUE DU BATIMENT                     |                           |          |  |  |
|-------------------------------------------|---------------------------|----------|--|--|
| (EVOLU TECH.)                             |                           |          |  |  |
| 1410,Joliot-Curie<br>Boucherville         |                           |          |  |  |
| DISCIPLINE:<br>TRAITEMENT D'EAU<br>© 2016 |                           |          |  |  |
| ASS55-8CSF2696B                           |                           |          |  |  |
| Dessine par:<br>S.BOSSÉ                   | Projete par:<br>C.HÉBERT  | Plan No: |  |  |
| Date:<br>12/11/2012                       | Verifier par:<br>C.HÉBERT | ]        |  |  |
| Echelle:<br>AUCUNE                        | Contrat No:               | 1        |  |  |